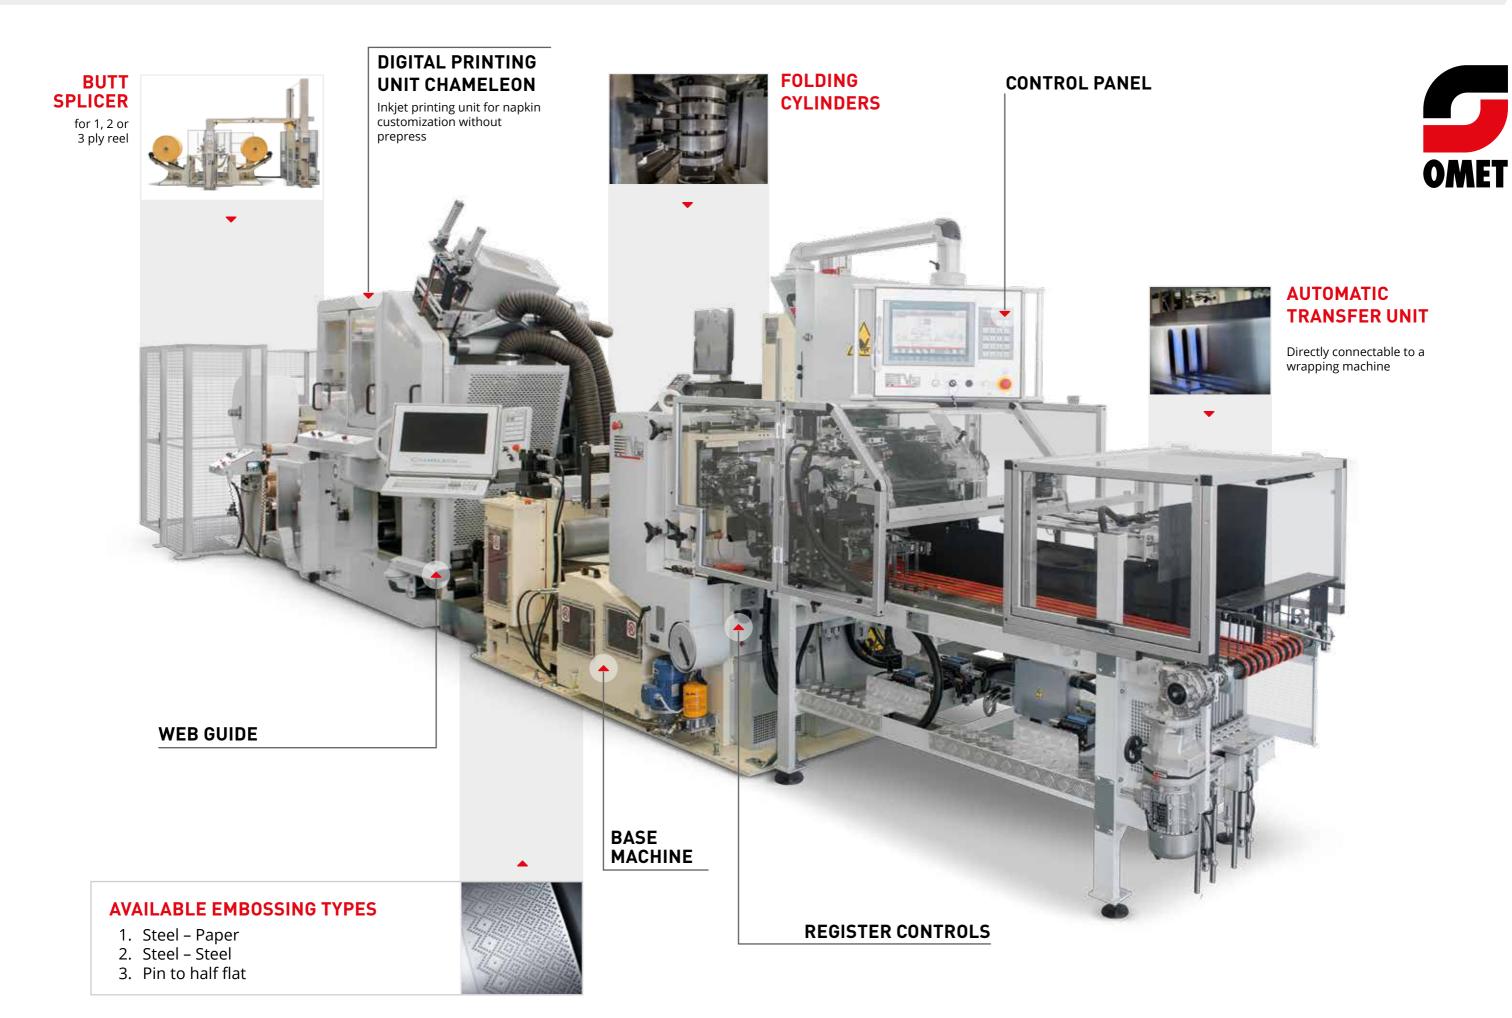

# CONFIGURE YOUR MACHINE

All groups and sub-units can be equipped with additional options for specific production needs and for customization of the finished product.

# **UNWINDER**

- 1. Turret unwinder
- 2. Butt splicer 1, 2, 3 ply
- 3. Reel Lifter
- 4. Web cleaner

# **PRINTING UNITS**

- 1. Up to 8 colors stack type flexo printing unit
- 2. Chameleon inkjet digital printing unit
- 3. Raccoon plate cleaner
- 4. Hot air drying tunnel
- 5. IR battery
- 6. Double iron heat rollers
- 7. Automatic close chamber doctor

# MODULAR CASSETTES UNITS

- 1. Embossing
- 2. Point-to-point, DERL and DESL with mono and double laminator unit
- Embossing with IBT system
- 4. Calander

| PERFORMANCE / TECHNICAL DATA |                                                                |
|------------------------------|----------------------------------------------------------------|
| Speed                        | up to 850 m/min – 2900 ft/min (mechanical)                     |
| Productivity                 | more than 2.800 napkins/min<br>(size 300 mm - 12 inches)       |
| Materials                    | one or multi-ply tissue, paper, non-wovens materials, dry laid |
| Max web width                | 500/600 mm (20/23,5 inches)                                    |
| Size                         | 180-500 mm (7-20 inches)                                       |

# BASE MACHINE

- 1. Web guide
- 2. Different kind of plate section
- 3. Folding head
- 4. Folding Head for dispenser napkins
- 5. Place mats unit

# **TRANSFER**

- 1. Automatic transfer
- 2. Easy transfer
- 3. Platemats transfer
- 4. Pack Turner
- 5. Rotating tables
- 6. Pack reject