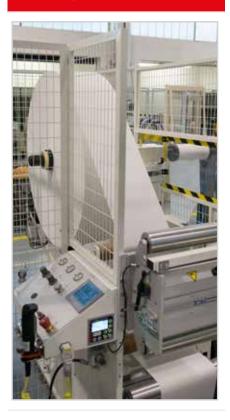

# **UNWINDER**

- 1. Turret unwinder
- 2. Butt splicer 1, 2, 3 ply
- 3. Reel Lifter
- 4. Web cleaner