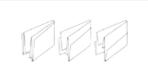

# PAPER NAPKINS WITH FOLD

Some available folds

▶ ¼ standard

N/2

M

C

MV

Double