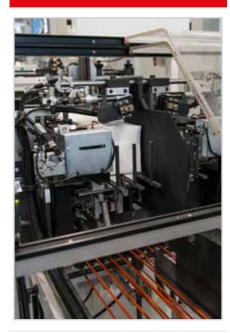

# **PRINTING UNITS**

- 1. Up to 8 colors stack type flexo printing unit
- 2. Chameleon inkjet digital printing unit
- 3. Raccoon plate cleaner
- 4. Hot air drying tunnel
- 5. IR battery
- 6. Double iron heat rollers
- 7. Automatic close chamber doctor

# MODULAR CASSETTES UNITS

- 1. Embossing
- 2. Point-to-point, DERL and DESL with mono and double laminator unit
- Embossing with IBT system
- 4. Calander

| PERFORMANCE / TECHNICAL DATA |                                                                |
|------------------------------|----------------------------------------------------------------|
| Speed                        | up to 850 m/min – 2900 ft/min (mechanical)                     |
| Productivity                 | more than 2.800 napkins/min<br>(size 300 mm - 12 inches)       |
| Materials                    | one or multi-ply tissue, paper, non-wovens materials, dry laid |
| Max web width                | 500/600 mm (20/23,5 inches)                                    |
| Size                         | 180-500 mm (7-20 inches)                                       |