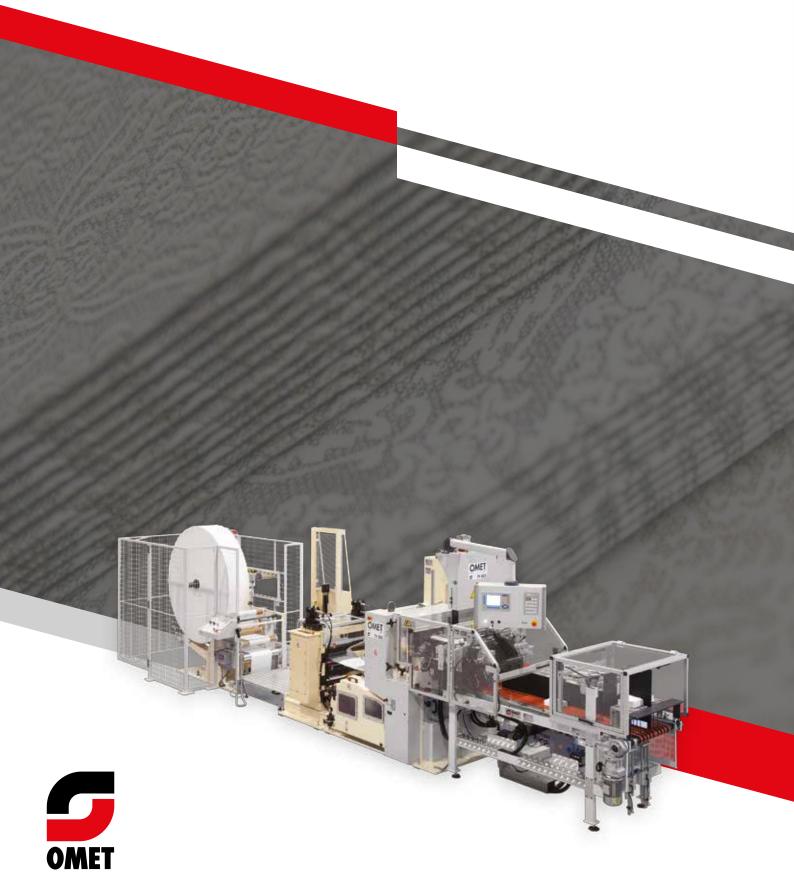

# THE CUSTOMIZED MACHINE

The most versatile and flexible solution offered to the market to fulfill the specific needs of each customer.

The **TV 503 Line** is a modular platform designed to meet the specific needs of each customer for **the production of the widest range of napkins**, with productivity up to **2800 napkins per minute** with any **fold N, M, C, double fold, WM, or book.** 

The TV 503 Line is also suitable for the **production of placemats for bars and restaurants**, can work paper reels of 500 mm or 600 mm and can be equipped with **up to 8 flexo printing** 

**groups**, distinguished by the high speed of work change and great efficiency even at short runs. **Easy to use** and very reliable, thanks to accurate controls and great robustness, the TV 503 Line has been **designed to last a long time**.

# **MODULAR PLATFORM**

Created to meet the specific requests of each customer in the production of the widest range of napkins.