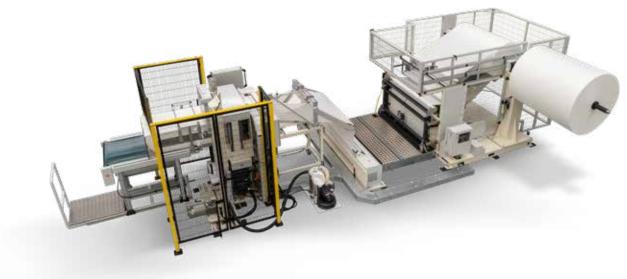

# MODULAR HIGH SPEED FOLDING MACHINE

The most versatile and flexible solution for the production of disposable tablecloths.

Due to the increasing demand in disposable products, OMET product range widens with the introduction of a new line dedicateci to the production of large format disposable tablecloth.

One of the most interesting feature is the web width which can reach up to 1500 mm.

This highly flexible mach i ne is able to transform different type of materials like paper, airlaid paper, tissue, non-woven and others.

Thanks to the renowned modularity of all OMET lines, it can integrate diverse additional units such as laminators, embossing and printing stations to get final custom-made products.

Just like all other OMET lines, this new tablecloth converting machine is designed and entirely manufactured in Italy, making it a real "Made in Italy" product, which means reliability, solidity and long lifetime.

## PERFORMANCE / TECHNICAL DATA

| Min. web width     | 400mm     |
|--------------------|-----------|
| Max. web width     | 1500 mm   |
| Max. reel diameter | 1200 mm   |
| Max. reel weight   | 400 Kg    |
| Mechanical speed   | 400 m/min |