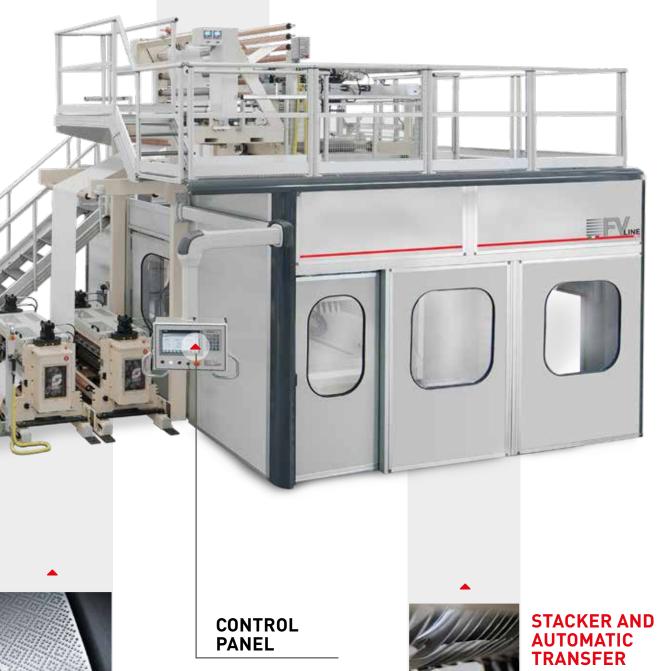

#### **CONTROL PANEL**

The operator only acts on the control panel for all types of action. The only action that requires operator intervention is the reel change on the unwinder.

#### **UNWINDER**

- 1. Multiple standard turret unwinder
- 2. Single unwinder up to 2950 mm

#### **BASE MACHINE**

Cutting unit and vacuum fold, with additional waste suction system.

Unit equipped with star wheels, transfer and automatic stacker