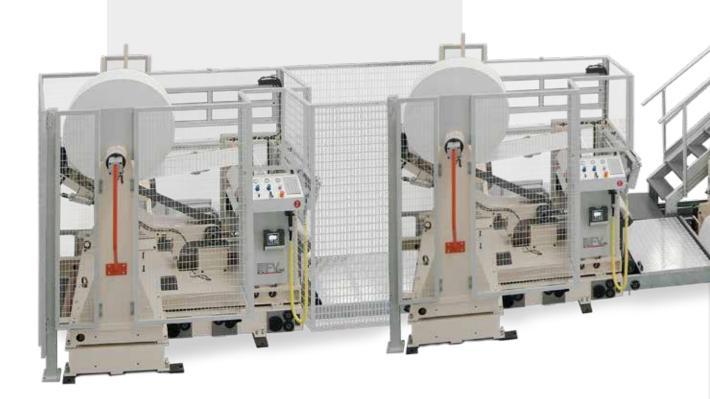

#### **STAR WHEELS**

Star wheel battery with adjustable compartments to optimize production according to size.

#### **STACKER**

Stacker incorporated in the conveyor belt towards the wrapping machine.

#### **BASE MACHINE**

Cutting unit and vacuum fold, with additional waste suction system.

Unit equipped with star wheels, transfer and automatic stacker