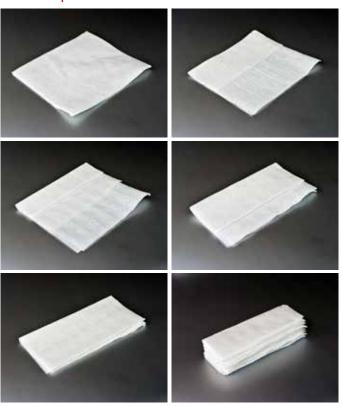

## Some kind of product that can be produced

### Some available folds

Quarter fold

Dispenser fold

Book fold

Double fold dispenser

Special dispenser fold

Multiple fold

Size and fold change can be selected automatically from the operator panel, ensuring greater safety, increasing productivity and reducing waste.