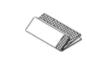

# THE NAPKIN CONVERTING VACUUM MACHINE

#### The future of tissue converting

The FV Line automatically produces napkins of any size and material, including dispenser napkins. The machines are characterized by maximum flexibility and offer the quick change (average time 2/3 minutes) of the napkin size (from 20x20cm to 40x40cm), the type of fold (¼, book fold and different dispenser folds) and speed. The fold can be changed directly from the operator panel.

# AVAILABLE IN

**DIFFERENT VERSIONS** 

FV Line is available in different versions, depending on the number of lanes, the number of unwinders or the width of the rolls.

**FV.2** with 2 lanes

FV.8 with 8 lanes

**FV.4** with 4 lanes

FV.12 with 12 lanes

FV.6 with 6 lanes